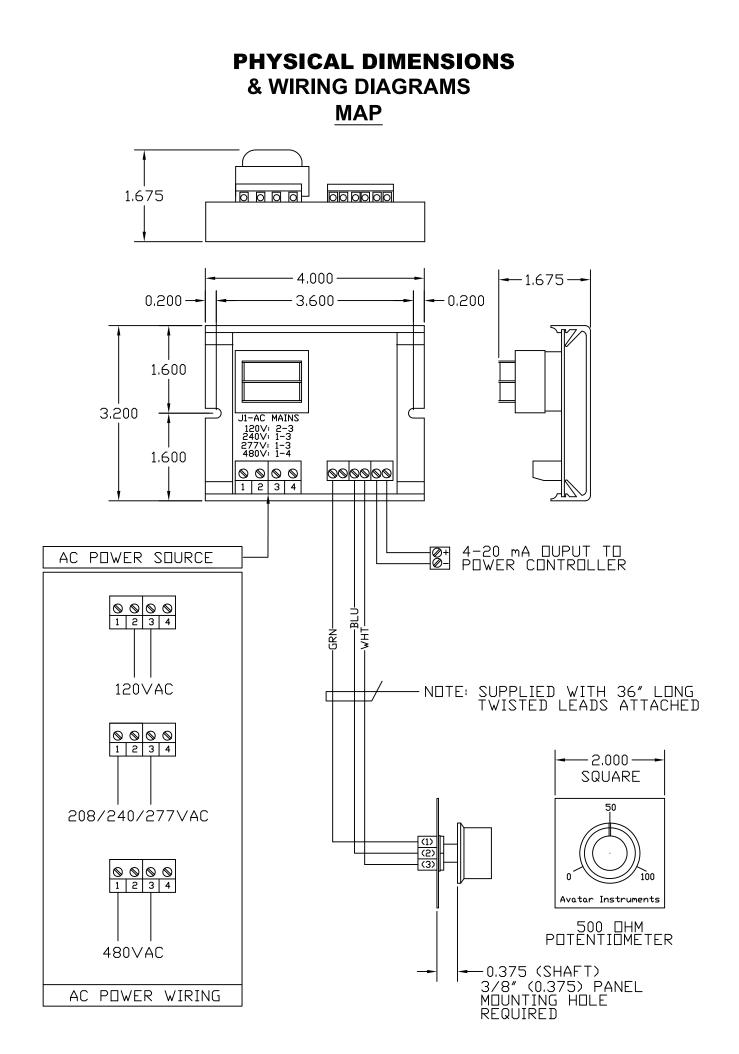

## AVATAR INSTRUMENTS MAI - MAP MANUAL

**DESCRIPTION** The MAI-MAP interface module is designed to convert a variety of input signal types (including 0-20mA, DC voltage, 135 ohm thermostat and 100-1000 ohm potentiometer) to a 0-20mA (4-20mA, potentiometer input) signal capable of driving up to 1000 ohms (20V max. output). The MAI/MAP may be used as a voltage amplifier for driving multiple power controls. The MAP interface comes standard with a 500 ohm potentiometer w/ two feet of wire, 0-100% dial and knob for panel mounting.

WARNING: HIGH VOLTAGE!! This control must be installed in a GROUNDED enclosure by a qualified electrician. Provide a safety interlock on door to remove power before gaining access to device.

**ELECTRICAL CONNECTIONS** See "WIRING DIAGRAM" on back. Wiring must be performed in accordance with any and all applicable local and national codes.

## **SPECIFICATIONS**

INPUT SIGNAL:

| POT                      | 100-1000 ohm (500 ohm optimum)                            |
|--------------------------|-----------------------------------------------------------|
| 0-20mA                   | <1.5V (75 ohm input)                                      |
| DC Voltage input         | consult Avatar                                            |
| OUTPUT SIGNAL:           | 0-20mA (4-20mA using 100-1000 ohm potentiometer input)    |
| 4-20mA INPUT TERMINAL TO | RQUE RATING: 5 in-lbs                                     |
| OUTPUT IMPEDANCE:        | 1000 ohms (20V max.)                                      |
| ISOLATION:               |                                                           |
| LINE - SIGNAL            | 2500 VAC                                                  |
| INPUT - OUTPUT           | not isolated                                              |
| REGULATION:              | zener voltage regulated, OP amp controlled current source |
| POWER REQUIREMENT:       | 5W @ 120V, 208-277V, and 480V                             |
| WEIGHT:                  | 1 lb.                                                     |
|                          |                                                           |