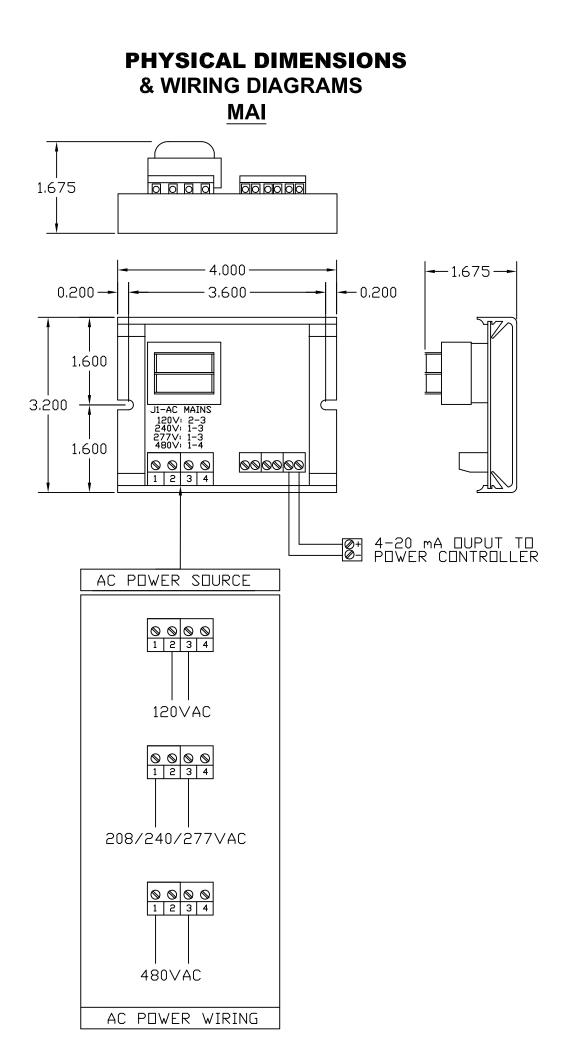

WARNING: HIGH VOLTAGE!! This control must be installed in a GROUNDED enclosure by a qualified electrician. Provide a safety interlock on door to remove power before gaining access to device.

**ELECTRICAL CONNECTIONS** See "WIRING DIAGRAM" on back. Wiring must be performed in accordance with any and all applicable local and national codes.

## **SPECIFICATIONS**

INPUT SIGNAL:

| POT                      | 100-1000 ohm (500 ohm optimum)                            |
|--------------------------|-----------------------------------------------------------|
| 0-20mA                   | <1.5V (75 ohm input)                                      |
| DC Voltage input         | consult Avatar                                            |
| OUTPUT SIGNAL:           | 0-20mA (4-20mA using 100-1000 ohm potentiometer input)    |
| 4-20mA INPUT TERMINAL TO | RQUE RATING: 5 in-lbs                                     |
| OUTPUT IMPEDANCE:        | 1000 ohms (20V max.)                                      |
| ISOLATION:               |                                                           |
| LINE - SIGNAL            | 2500 VAC                                                  |
| INPUT - OUTPUT           | not isolated                                              |
| REGULATION:              | zener voltage regulated, OP amp controlled current source |
| POWER REQUIREMENT:       | 5W @ 120V, 208-277V, and 480V                             |
| WEIGHT:                  | 1 lb.                                                     |
|                          |                                                           |